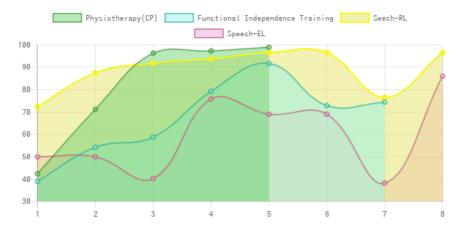

### Therapies Given

 ${\it Physiotherapy}({\it CP})$ 

Speech

Scores (%)

Functional Independence Training

#### **Progress Report**

| Evaluation No | Physiotherapy(CP)<br>Score % - Month - Year | Speech<br>RL - EL - Month - Year   | Functional Independence Training<br>Score % - Month - Year |
|---------------|---------------------------------------------|------------------------------------|------------------------------------------------------------|
| 1             | 71.18% - June - 2018                        | 72.25% - 50.00% - June - 2018      | 58.81% - July - 2018                                       |
| 2             | 97.22% - January - 2019                     | 93.75% - 75.75% - January - 2019   | 79.19% - January - 2019                                    |
| 3             | 98.89% - August - 2019                      | 96.50% - 69.00% - July - 2019      | 91.67% - July - 2019                                       |
| 4             |                                             | 96.50% - 69.00% - June - 2020      | 72.86% - December - 2020                                   |
| 5             |                                             | 76.50% - 38.25% - December - 2020  | 74.4% - September - 2021                                   |
| 6             |                                             | 96.50% - 86.00% - September - 2021 |                                                            |
| 7             |                                             |                                    |                                                            |
| 8             |                                             |                                    |                                                            |

Note: Variations in therapy outcome are due to several factors including the health of the child at the time of evaluation. Progress Report Graph

Information:- CP - Cerebral Palsy; SB - Spina bifida; MD - Muscular Dystrophy; CTEV - Clubfoot; ID - Intellectual Disability; CP, MD - Cerebral Palsy/Multiple Disabilities; LV - Low Vision; TB - Total Blind; ADHD - Attention Deficit Hyperactive Disorder; DB - Deaf Blind; RL - Receptive language; EL - Expressive language;