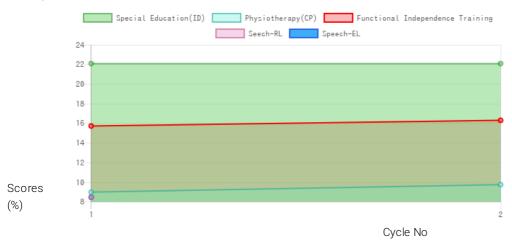

### **Progress Report**

| Evaluation No | Special Education(ID) Score % - Month - Year | Physiotherapy(CP)<br>Score % - Month - Year | Speech<br>RL - EL - Month - Year | Functional Independence Training<br>Score % - Month - Year |
|---------------|----------------------------------------------|---------------------------------------------|----------------------------------|------------------------------------------------------------|
| 1             | 22.26% - April - 2021                        | 9.02% - April - 2021                        | 8.50% - 8.50% - July - 2021      | 15.83% - March - 2021                                      |
| 2             | 22.26% - July - 2021                         | 9.80% - July - 2021                         |                                  | 16.43% - July - 2021                                       |

Note: Variations in therapy outcome are due to several factors including the health of the child at the time of evaluation. Progress Report Graph

Information:- CP - Cerebral Palsy; SB - Spina bifida; MD - Muscular Dystrophy; CTEV - Clubfoot; ID - Intellectual Disability; CP, MD - Cerebral Palsy/Multiple Disabilities; LV - Low Vision; TB - Total Blind; ADHD - Attention Deficit Hyperactive Disorder; DB - Deaf Blind; RL - Receptive language; EL - Expressive language;