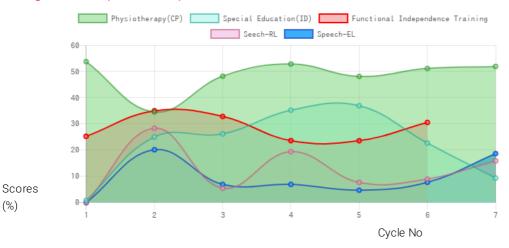

### Therapies Given

Physiotherapy(CP) Special Education(ID) Speech

(%)

Functional Independence Training

### **Progress Report**

| Evaluation No | Physiotherapy(CP)<br>Score % - Month - Year | Special Education(ID)<br>Score % - Month - Year | Speech<br>RL - EL - Month - Year | Functional Independence Training<br>Score % - Month - Year |
|---------------|---------------------------------------------|-------------------------------------------------|----------------------------------|------------------------------------------------------------|
| 1             |                                             | 0.85% - April - 2017                            | 0.00% - 0.00% - April - 2017     | 25.38% - July - 2018                                       |
| 2             | 34.72% - April - 2017                       | 25.13% - July - 2018                            | 28.50% - 20.25% - June - 2018    | 35.14% - January - 2019                                    |
| 3             | 48.41% - July - 2018                        | 26.32% - February - 2019                        | 5.50% - 7.00% - February - 2019  | 33% - July - 2019                                          |
| 4             | 53.08% - February - 2019                    | 35.38% - August - 2019                          | 19.50% - 7.00% - August - 2019   | 23.71% - January - 2020                                    |
| 5             | 48.31% - August - 2019                      | 37.09% - March - 2020                           | 7.75% - 4.75% - March - 2020     | 23.69% - January - 2021                                    |
| 6             | 51.38% - March - 2020                       | 22.80% - December - 2020                        | 9.00% - 7.75% - January - 2021   | 30.71% - June - 2021                                       |
| 7             | 52.12% - July - 2021                        | 9.43% - July - 2021                             | 16.00% - 18.75% - July - 2021    |                                                            |

Note: Variations in therapy outcome are due to several factors including the health of the child at the time of evaluation. Progress Report Graph

Information:- CP - Cerebral Palsy; SB - Spina bifida; MD - Muscular Dystrophy; CTEV - Clubfoot; ID - Intellectual Disability; CP, MD - Cerebral Palsy/Multiple Disabilities; LV - Low Vision; TB - Total Blind; ADHD - Attention Deficit Hyperactive Disorder; DB - Deaf Blind; RL - Receptive language; EL - Expressive language;