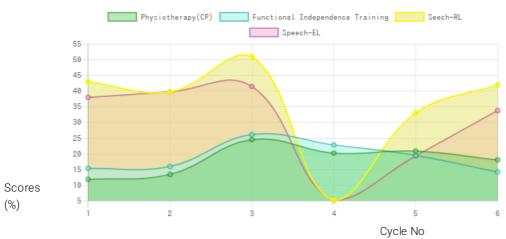

#### **Progress Report**

| Evaluation No | Physiotherapy(CP)<br>Score % - Month - Year | Speech<br>RL - EL - Month - Year   | Functional Independence Training<br>Score % - Month - Year |
|---------------|---------------------------------------------|------------------------------------|------------------------------------------------------------|
| 1             | 11.98% - June - 2018                        | 43.25% - 38.25% - July - 2018      | 15.48% - June - 2018                                       |
| 2             | 24.70% - February - 2019                    | 51.25% - 41.75% - February - 2019  | 26.33% - January - 2019                                    |
| 3             | 20.37% - August - 2019                      | 5.25% - 5.25% - August - 2019      | 23% - July - 2019                                          |
| 4             | 21.04% - March - 2020                       | 33.25% - 19.50% - March - 2020     | 19.64% - January - 2020                                    |
| 5             | 18.19% - September - 2021                   | 42.25% - 34.00% - September - 2021 | 14.29% - September - 2021                                  |
| 6             |                                             |                                    |                                                            |

Note: Variations in therapy outcome are due to several factors including the health of the child at the time of evaluation. Progress Report Graph

Palsy/Multiple Disabilities; LV - Low Vision; TB - Total Blind; ADHD - Attention Deficit Hyperactive Disorder; DB - Deaf Blind; RL - Receptive language; EL - Expressive language;