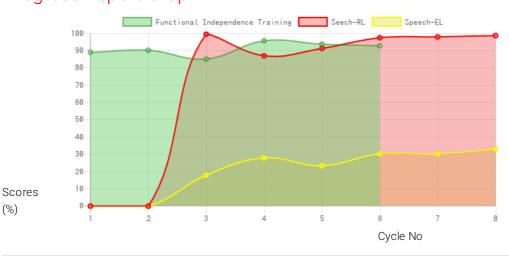

#### **Progress Report**

| Evaluation No | Speech<br>RL - EL - Month - Year  | Functional Independence Training<br>Score % - Month - Year |
|---------------|-----------------------------------|------------------------------------------------------------|
| 1             | 0.00% - 0.00% - March - 2017      | 89.52% - July - 2018                                       |
| 2             | 0.00% - 0.00% - April - 2017      | 90.71% - January - 2019                                    |
| 3             | 100.00% - 18.00% - July - 2018    | 85.62% - July - 2019                                       |
| 4             | 87.50% - 28.00% - February - 2019 | 96.19% - January - 2020                                    |
| 5             | 91.75% - 23.50% - August - 2019   | 94.29% - December - 2020                                   |
| 6             | 98.00% - 30.50% - June - 2020     | 93.33% - June - 2021                                       |
| 7             | 98.50% - 30.50% - December - 2020 |                                                            |
| 8             | 99.25% - 33.25% - July - 2021     |                                                            |

Note: Variations in therapy outcome are due to several factors including the health of the child at the time of evaluation. Progress Report Graph

Information:- CP - Cerebral Palsy; SB - Spina bifida; MD - Muscular Dystrophy; CTEV - Clubfoot; ID - Intellectual Disability; CP, MD - Cerebral Palsy/Multiple Disabilities; LV - Low Vision; TB - Total Blind; ADHD - Attention Deficit Hyperactive Disorder; DB - Deaf Blind; RL - Receptive language; EL - Expressive language;