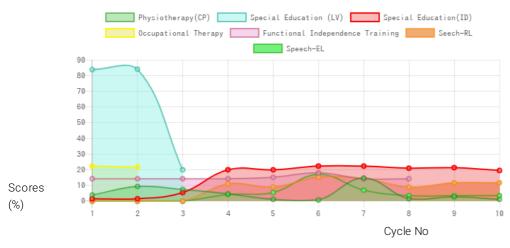

#### Progress Report

| Evaluation<br>No | Physiotherapy(CP)<br>Score % - Month -<br>Year | Special Education<br>(LV)<br>Score % - Month -<br>Year | Special Education(ID)<br>Score % - Month -<br>Year | Occupational<br>Therapy<br>Score % - Month -<br>Year | Speech<br>RL - EL - Month - Year     | Functional Independence<br>Training<br>Score % - Month - Year |
|------------------|------------------------------------------------|--------------------------------------------------------|----------------------------------------------------|------------------------------------------------------|--------------------------------------|---------------------------------------------------------------|
|                  | 3.92% - January -<br>2016                      | 84.00% - January -<br>2016                             | 1.54% - January -<br>2016                          | 22.39% - February -<br>2016                          | 0.00% - 0.00% - February -<br>2016   |                                                               |
|                  | 9.44% - June - 2016                            | 84.24% - September -<br>2016                           | 1.54% - September -<br>2016                        | 21.76% - June -<br>2016                              | 0.00% - 0.00% - September -<br>2016  |                                                               |
|                  | 7.47% - June - 2017                            | 20.00% - December -<br>2020                            | 5.47% - June - 2017                                |                                                      | 0.00% - 0.00% - June - 2017          |                                                               |
|                  | 4.71% - June - 2018                            |                                                        | 20.00% - June - 2018                               |                                                      | 11.00% - 4.25% - July - 2018         | 14.29% - June - 2018                                          |
|                  | 0.78% - February -<br>2019                     |                                                        | 22.39% - February -<br>2019                        |                                                      | 15.25% - 17.25% - February -<br>2019 | 15.24% - January - 2019                                       |
|                  | 14.76% - August -<br>2019                      |                                                        | 22.39% - August -<br>2019                          |                                                      | 14.50% - 7.00% - August -<br>2019    | 18.1% - July - 2019                                           |
|                  | 1.57% - March -<br>2020                        |                                                        | 21.03% - March -<br>2020                           |                                                      | 9.00% - 3.50% - March -<br>2020      | 14.29% - December - 2020                                      |
|                  | 2.75% - December -<br>2020                     |                                                        | 21.37% - November -<br>2020                        |                                                      | 11.75% - 3.50% - December - 2020     | 14.29% - September - 2021                                     |
|                  | 1.18% - September -<br>2021                    |                                                        | 19.62% - September -<br>2021                       |                                                      | 11.75% - 3.50% - September<br>- 2021 |                                                               |

## Progress Report Graph

Information:- CP - Cerebral Palsy; SB - Spina bifida; MD - Muscular Dystrophy; CTEV - Clubfoot; ID - Intellectual Disability; CP, MD - Cerebral Palsy/Multiple Disabilities; LV - Low Vision; TB - Total Blind; ADHD - Attention Deficit Hyperactive Disorder; DB - Deaf Blind; RL - Receptive language; EL - Expressive language;