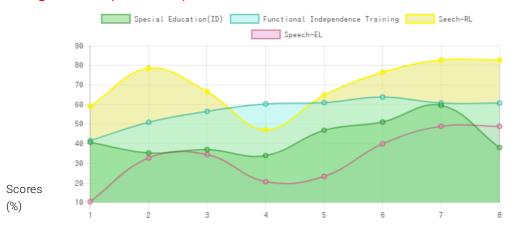

#### **Progress Report**

| Evaluation No | Special Education(ID)<br>Score % - Month - Year | Speech<br>RL - EL - Month - Year  | Functional Independence Training<br>Score % - Month - Year |
|---------------|-------------------------------------------------|-----------------------------------|------------------------------------------------------------|
| 1             | 41.03% - May - 2018                             | 59.50% - 10.50% - June - 2018     | 41.9% - May - 2018                                         |
| 2             | 34.19% - January - 2019                         | 47.50% - 20.75% - April - 2019    | 60.71% - January - 2019                                    |
| 3             | 47.18% - August - 2019                          | 65.25% - 23.50% - August - 2019   | 61.43% - July - 2019                                       |
| 4             | 51.45% - January - 2020                         | 77.00% - 40.25% - January - 2020  | 64.29% - January - 2020                                    |
| 5             | 60.00% - December - 2020                        | 83.25% - 49.25% - December - 2020 | 61.19% - December - 2020                                   |
| 6             | 38.30% - September - 2021                       | 83.25% - 49.25% - July - 2021     | 61.19% - July - 2021                                       |
| 7             |                                                 |                                   |                                                            |
| 8             |                                                 |                                   |                                                            |

Note: Variations in therapy outcome are due to several factors including the health of the child at the time of evaluation. Progress Report Graph

#### Cycle No

Information:- CP - Cerebral Palsy; SB – Spina bifida; MD - Muscular Dystrophy; CTEV – Clubfoot; ID - Intellectual Disability; CP, MD – Cerebral Palsy/Multiple Disabilities; LV - Low Vision; TB - Total Blind; ADHD - Attention Deficit Hyperactive Disorder; DB - Deaf Blind; RL - Receptive language; EL - Expressive language;