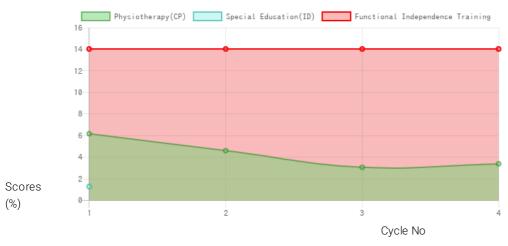

### **Progress Report**

| Evaluation No | Physiotherapy(CP)<br>Score % - Month - Year | Special Education(ID)<br>Score % - Month - Year | Functional Independence Training<br>Score % - Month - Year |
|---------------|---------------------------------------------|-------------------------------------------------|------------------------------------------------------------|
| 1             | 6.31% - July - 2019                         | 1.32% - August - 2021                           | 14.29% - July - 2019                                       |
| 2             | 4.71% - February - 2020                     |                                                 | 14.29% - January - 2020                                    |
| 3             | 3.14% - November - 2020                     |                                                 | 14.29% - December - 2020                                   |
| 4             | 3.47% - July - 2021                         |                                                 | 14.29% - June - 2021                                       |

Note: Variations in therapy outcome are due to several factors including the health of the child at the time of evaluation. Progress Report Graph

Information:- CP - Cerebral Palsy; SB - Spina bifida; MD - Muscular Dystrophy; CTEV - Clubfoot; ID - Intellectual Disability; CP, MD - Cerebral Palsy/Multiple Disabilities; LV - Low Vision; TB - Total Blind; ADHD - Attention Deficit Hyperactive Disorder; DB - Deaf Blind; RL - Receptive language; EL - Expressive language;