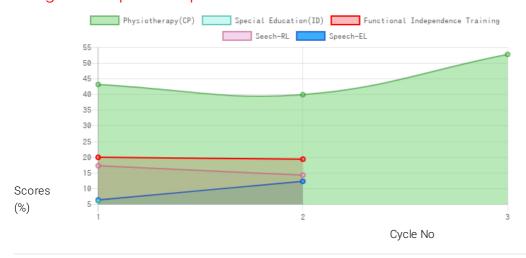

#### **Progress Report**

| Evaluation No | Physiotherapy(CP)<br>Score % - Month - Year | Speech<br>RL - EL - Month - Year   | Special Education(ID)<br>Score % - Month - Year | Functional Independence Training<br>Score % - Month - Year |
|---------------|---------------------------------------------|------------------------------------|-------------------------------------------------|------------------------------------------------------------|
| 1             | 43.66% - December - 2020                    | 17.50% - 6.50% - May - 2021        | 6.23% - September - 2021                        | 20.24% - December - 2020                                   |
| 2             | 53.33% - August - 2021                      | 14.50% - 12.50% - September - 2021 |                                                 | 19.64% - June - 2021                                       |
| 3             |                                             |                                    |                                                 |                                                            |

Note: Variations in therapy outcome are due to several factors including the health of the child at the time of evaluation. Progress Report Graph

Information:- CP - Cerebral Palsy; SB - Spina bifida; MD - Muscular Dystrophy; CTEV - Clubfoot; ID - Intellectual Disability; CP, MD - Cerebral Palsy/Multiple Disabilities; LV - Low Vision; TB - Total Blind; ADHD - Attention Deficit Hyperactive Disorder; DB - Deaf Blind; RL - Receptive language; EL -Expressive language;