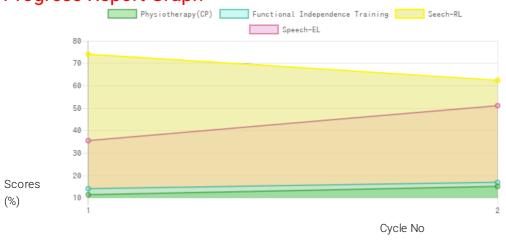

#### **Progress Report**

| Evaluation No | Physiotherapy(CP)<br>Score % - Month - Year | Speech<br>RL - EL - Month - Year  | Functional Independence Training<br>Score % - Month - Year |
|---------------|---------------------------------------------|-----------------------------------|------------------------------------------------------------|
| 1             | 11.53% - February - 2021                    | 75.00% - 36.00% - February - 2021 | 14.29% - February - 2021                                   |
| 2             | 15.28% - July - 2021                        | 63.25% - 51.75% - July - 2021     | 17.14% - August - 2021                                     |

Note: Variations in therapy outcome are due to several factors including the health of the child at the time of evaluation.

**Progress Report Graph** 

Information:- CP - Cerebral Palsy; SB - Spina bifida; MD - Muscular Dystrophy; CTEV - Clubfoot; ID - Intellectual Disability; CP, MD - Cerebral Palsy/Multiple Disabilities; LV - Low Vision; TB - Total Blind; ADHD - Attention Deficit Hyperactive Disorder; DB - Deaf Blind; RL - Receptive language; EL - Expressive language;