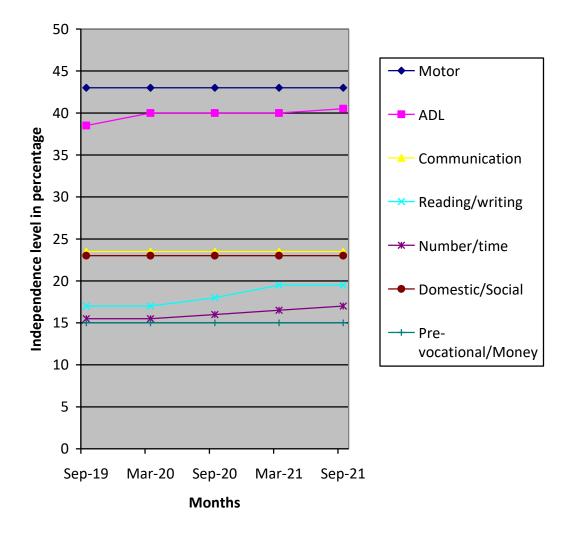

| Class (*)                                    | Primary                                                                                                                                     |                              |                                       |                              |   |                 |  |  |
|----------------------------------------------|---------------------------------------------------------------------------------------------------------------------------------------------|------------------------------|---------------------------------------|------------------------------|---|-----------------|--|--|
| Report Period                                | Mar 2021 to Sep 2021                                                                                                                        |                              |                                       |                              |   |                 |  |  |
| Severity of<br>Intellectual<br>Disability    | Moderate Intellectual disability                                                                                                            |                              |                                       |                              |   |                 |  |  |
| Assessment                                   |                                                                                                                                             | (Initial                     | Sep 2019<br>(Initial<br>Assessment**) |                              | 1 | Sep 2021<br>(%) |  |  |
|                                              | 1.Motor Activities                                                                                                                          |                              | 13                                    | 43                           |   | 43              |  |  |
| (**) % represents                            | 2.Activities of Daily<br>Living                                                                                                             | 38.5                         |                                       | 40                           |   | 40.5            |  |  |
| assessment based on<br>normal development of | 3.Communication                                                                                                                             | 23.5                         |                                       | 23.5                         |   | 23.5            |  |  |
| 100%                                         | 4.Reading/ Writing                                                                                                                          | 17                           |                                       | 19.5                         |   | 19.5            |  |  |
|                                              | 5.Number/ Time                                                                                                                              | 1!                           | 5.5                                   | 16.5                         |   | 17              |  |  |
|                                              | 6.Domestic / Social<br>Skills                                                                                                               | 2                            | 23                                    | 23                           |   | 23              |  |  |
|                                              | 7.Pre Vocational /<br>Money Concept                                                                                                         | 1                            | 15                                    | 15                           |   | 15              |  |  |
| Extra-Curricular /<br>Participation          | Nature of Program                                                                                                                           | No. of program participation |                                       | Prizes /<br>Recognitions won |   |                 |  |  |
|                                              | Cultural                                                                                                                                    | -                            |                                       | -                            |   |                 |  |  |
|                                              | Sports                                                                                                                                      | -                            |                                       | -                            |   |                 |  |  |
|                                              | Drawing                                                                                                                                     | -                            |                                       | -                            |   |                 |  |  |
| Progress Report                              | Since joining, She has improved 0.85% on average out of seven areas in period of 30 months based on BASIC-MR Scale provided by NIMH.        |                              |                                       |                              |   |                 |  |  |
| Comments                                     | At present we are teaching <ul> <li>Wipe hand with towel/cloth.</li> <li>Match five colours.</li> <li>When asked tells own name.</li> </ul> |                              |                                       |                              |   |                 |  |  |