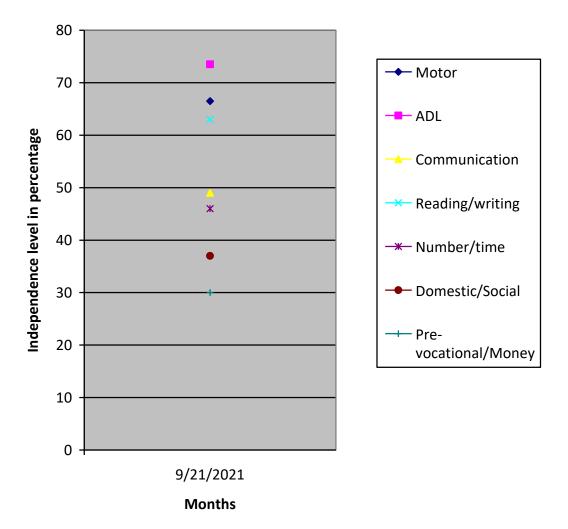

| Class (*)                                 | Primary                                                                                                                                                    |                             |                              |   |                              |  |  |
|-------------------------------------------|------------------------------------------------------------------------------------------------------------------------------------------------------------|-----------------------------|------------------------------|---|------------------------------|--|--|
| Report Period                             | Sep 2021                                                                                                                                                   |                             |                              |   |                              |  |  |
| Severity of<br>Intellectual<br>Disability | Moderate Intellectual disability                                                                                                                           |                             |                              |   |                              |  |  |
| Assessment                                |                                                                                                                                                            | Sep 20<br>(Initia<br>Assess |                              |   |                              |  |  |
|                                           | 1.Motor Activities                                                                                                                                         |                             | 6.5                          |   |                              |  |  |
| (**) % represents                         | 2.Activities of Daily<br>Living                                                                                                                            | 7                           | 3.5                          |   |                              |  |  |
| assessment based on normal development of | 3.Communication                                                                                                                                            |                             | 19                           |   |                              |  |  |
| 100%                                      | 4.Reading/ Writing                                                                                                                                         |                             | 53                           |   |                              |  |  |
|                                           | 5.Number/ Time                                                                                                                                             | 46                          |                              |   |                              |  |  |
|                                           | 6.Domestic / Social<br>Skills                                                                                                                              |                             | 37                           |   |                              |  |  |
|                                           | 7.Pre Vocational /<br>Money Concept                                                                                                                        | ;                           | 30                           |   |                              |  |  |
| Extra Curricular / Participation          | Nature of Program                                                                                                                                          |                             | No. of program participation |   | Prizes /<br>Recognitions won |  |  |
|                                           | Cultural                                                                                                                                                   |                             | -                            | - |                              |  |  |
|                                           | Sports                                                                                                                                                     | -                           |                              | - |                              |  |  |
|                                           | Drawing                                                                                                                                                    | -                           |                              | - |                              |  |  |
| Comments                                  | At present we are teaching  When asked tells own name.  Read two word phrases.  Add single digit numbers within 10.  Tell correctly if it is day or night. |                             |                              |   |                              |  |  |