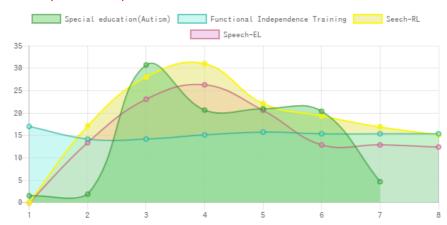

#### Therapies Given

Special education(Autism)

Speech

Scores (%)

Functional Independence Training

#### **Progress Report**

| Evaluation No | Special education(Autism)<br>Score % - Month - Year | Speech<br>RL - EL - Month - Year  | Functional Independence Training<br>Score % - Month - Year |
|---------------|-----------------------------------------------------|-----------------------------------|------------------------------------------------------------|
| 1             | 1.56% - April - 2017                                | 0.00% - 0.00% - April - 2017      | 17.14% - May - 2018                                        |
| 2             | 1.92% - May - 2018                                  | 17.25% - 13.50% - June - 2018     | 14.29% - June - 2018                                       |
| 3             | 30.96% - June - 2018                                | 28.25% - 23.25% - July - 2018     | 14.29% - July - 2018                                       |
| 4             | 20.82% - July - 2018                                | 31.25% - 26.50% - July - 2018     | 15.24% - January - 2019                                    |
| 5             | 21.10% - February - 2019                            | 22.25% - 20.75% - February - 2019 | 15.86% - July - 2019                                       |
| 6             | 20.55% - August - 2019                              | 19.50% - 13.00% - August - 2019   | 15.48% - January - 2020                                    |
| 7             | 4.72% - July - 2021                                 | 17.00% - 13.00% - January - 2021  | 15.48% - January - 2021                                    |
| 8             |                                                     | 15.25% - 12.50% - July - 2021     | 15.48% - July - 2021                                       |

#### Progress Report Graph

Information:- CP - Cerebral Palsy; SB - Spina bifida; MD - Muscular Dystrophy; CTEV - Clubfoot; ID - Intellectual Disability; CP, MD - Cerebral Palsy/Multiple Disabilities; LV - Low Vision; TB - Total Blind; ADHD - Attention Deficit Hyperactive Disorder; DB - Deaf Blind; RL - Receptive language; EL - Expressive language;