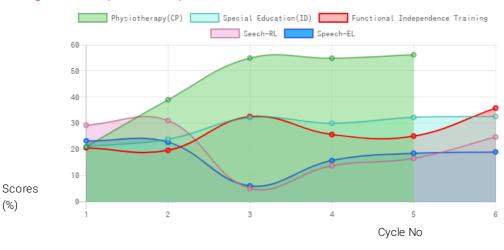

#### **Progress Report**

| Evaluation No | Physiotherapy(CP) Score % - Month - Year | Special Education(ID) Score % - Month - Year | Speech<br>RL - EL - Month - Year  | Functional Independence Training<br>Score % - Month - Year |
|---------------|------------------------------------------|----------------------------------------------|-----------------------------------|------------------------------------------------------------|
| 1             | 21.24% - June - 2018                     | 21.37% - July - 2018                         | 29.50% - 23.50% - July - 2018     | 20.86% - July - 2018                                       |
| 2             | 39.29% - February - 2019                 | 24.10% - February - 2019                     | 31.25% - 23.00% - February - 2019 | 19.9% - January - 2019                                     |
| 3             | 55.28% - August - 2019                   | 32.48% - August - 2019                       | 5.25% - 6.25% - August - 2019     | 32.86% - July - 2019                                       |
| 4             | 55.23% - February - 2020                 | 30.26% - March - 2020                        | 14.00% - 16.00% - February - 2020 | 25.95% - January - 2020                                    |
| 5             | 56.55% - December - 2020                 | 32.53% - December - 2020                     | 16.75% - 18.75% - December - 2020 | 25.36% - December - 2020                                   |
| 6             |                                          | 32.83% - July - 2021                         | 25.00% - 19.25% - August - 2021   | 36.07% - August - 2021                                     |

# Progress Report Graph

Information:- CP - Cerebral Palsy; SB - Spina bifida; MD - Muscular Dystrophy; CTEV - Clubfoot; ID - Intellectual Disability; CP, MD - Cerebral Palsy/Multiple Disabilities; LV - Low Vision; TB - Total Blind; ADHD - Attention Deficit Hyperactive Disorder; DB - Deaf Blind; RL - Receptive language; EL - Expressive language;