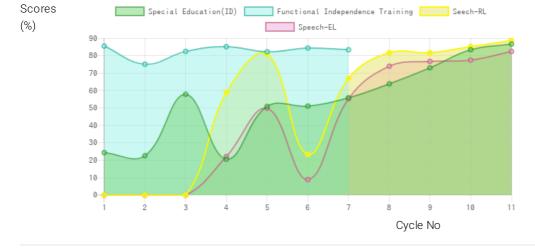

## Progress Report

| Evaluation No | Special Education(ID)<br>Score % - Month - Year | Speech<br>RL - EL - Month - Year  | Functional Independence Training<br>Score % - Month - Year |
|---------------|-------------------------------------------------|-----------------------------------|------------------------------------------------------------|
| 1             | 24.44% - January - 2016                         | 0.00% - 0.00% - February - 2016   | 85.86% - May - 2018                                        |
| 2             | 22.74% - September - 2016                       | 0.00% - 0.00% - September - 2016  | 75.38% - June - 2018                                       |
| 3             | 58.12% - March - 2017                           | 0.00% - 0.00% - April - 2017      | 82.76% - July - 2018                                       |
| 4             | 20.68% - May - 2018                             | 59.00% - 22.25% - June - 2018     | 85.48% - January - 2019                                    |
| 5             | 51.11% - June - 2018                            | 81.25% - 50.00% - July - 2018     | 82.52% - July - 2019                                       |
| б             | 51.28% - August - 2018                          | 23.50% - 9.00% - July - 2018      | 84.67% - January - 2020                                    |
| 7             | 56.07% - February - 2019                        | 67.25% - 55.50% - February - 2019 | 83.69% - June - 2021                                       |
| 8             | 64.10% - August - 2019                          | 82.00% - 74.25% - August - 2019   |                                                            |
| 9             | 73.33% - February - 2020                        | 82.00% - 77.00% - February - 2020 |                                                            |
| 10            | 83.73% - December - 2020                        | 85.50% - 77.75% - December - 2020 |                                                            |
| 11            | 86.98% - July - 2021                            | 89.00% - 82.75% - July - 2021     |                                                            |

## Progress Report Graph

Information:- CP - Cerebral Palsy; SB – Spina bifida; MD - Muscular Dystrophy; CTEV – Clubfoot; ID - Intellectual Disability; CP, MD – Cerebral Palsy/Multiple Disabilities; LV - Low Vision; TB - Total Blind; ADHD - Attention Deficit Hyperactive Disorder; DB - Deaf Blind; RL - Receptive language; EL - Expressive language;