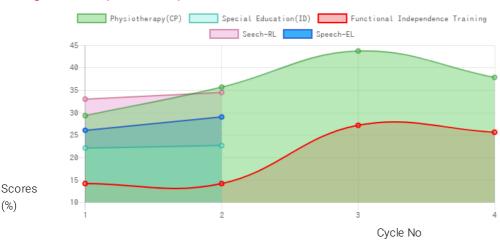

#### **Progress Report**

| Evaluation No | Physiotherapy(CP)<br>Score % - Month - Year | Special Education(ID) Score % - Month - Year | Speech<br>RL - EL - Month - Year | Functional Independence Training<br>Score % - Month - Year |
|---------------|---------------------------------------------|----------------------------------------------|----------------------------------|------------------------------------------------------------|
| 1             | 29.55% - August - 2019                      | 22.26% - March - 2021                        | 33.25% - 26.25% - March - 2021   | 14.29% - July - 2019                                       |
| 2             | 35.96% - February - 2020                    | 22.83% - July - 2021                         | 34.75% - 29.25% - July - 2021    | 14.29% - January - 2020                                    |
| 3             | 44.07% - December - 2020                    |                                              |                                  | 27.38% - December - 2020                                   |
| 4             | 38.13% - July - 2021                        |                                              |                                  | 25.83% - July - 2021                                       |

### **Progress Report Graph**

Information:- CP - Cerebral Palsy; SB - Spina bifida; MD - Muscular Dystrophy; CTEV - Clubfoot; ID - Intellectual Disability; CP, MD - Cerebral Palsy/Multiple Disabilities; LV - Low Vision; TB - Total Blind; ADHD - Attention Deficit Hyperactive Disorder; DB - Deaf Blind; RL - Receptive language; EL - Expressive language;