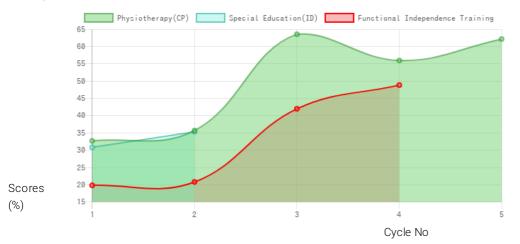

### Therapies Given

Physiotherapy(CP) Special Education(ID) Functional Independence Training

#### **Progress Report**

| Evaluation No | Physiotherapy(CP)<br>Score % - Month - Year | Special Education(ID)<br>Score % - Month - Year | Functional Independence Training<br>Score % - Month - Year |
|---------------|---------------------------------------------|-------------------------------------------------|------------------------------------------------------------|
| 1             | 32.81% - August - 2019                      | 30.94% - July - 2021                            | 19.9% - July - 2019                                        |
| 2             | 35.83% - February - 2020                    | 35.47% - January - 2022                         | 20.86% - January - 2020                                    |
| 3             | 63.85% - December - 2020                    |                                                 | 42.14% - December - 2020                                   |
| 4             | 56.22% - July - 2021                        |                                                 | 49.05% - July - 2021                                       |
| 5             | 62.45% - January - 2022                     |                                                 |                                                            |

### Progress Report Graph

Information:- CP - Cerebral Palsy; SB – Spina bifida; MD - Muscular Dystrophy; CTEV – Clubfoot; ID - Intellectual Disability; CP, MD – Cerebral Palsy/Multiple Disabilities; LV - Low Vision; TB - Total Blind; ADHD - Attention Deficit Hyperactive Disorder; DB - Deaf Blind; RL - Receptive language; EL - Expressive language;