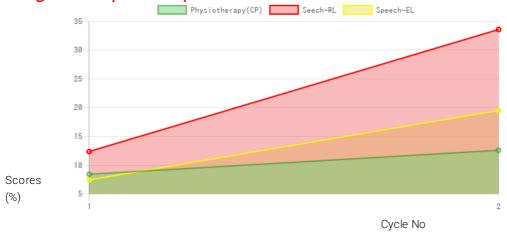

### **Progress Report**

| Evaluation No | Physiotherapy(CP)<br>Score % - Month - Year | Speech<br>RL - EL - Month - Year |
|---------------|---------------------------------------------|----------------------------------|
| 1             | 8.51% - October - 2021                      | 12.50% - 7.50% - October - 2021  |
| 2             | 12.71% - January - 2022                     | 34.00% - 19.75% - January - 2022 |

Note: Variations in therapy outcome are due to several factors including the health of the child at the time of evaluation *Progress Report Graph* 

Information:- CP - Cerebral Palsy; SB - Spina bifida; MD - Muscular Dystrophy; CTEV - Clubfoot; ID - Intellectual Disability; CP, MD - Cerebral Palsy/Multiple Disabilities; LV - Low Vision; TB - Total Blind; ADHD - Attention Deficit Hyperactive Disorder; DB - Deaf Blind; RL - Receptive language; EL - Expressive language;