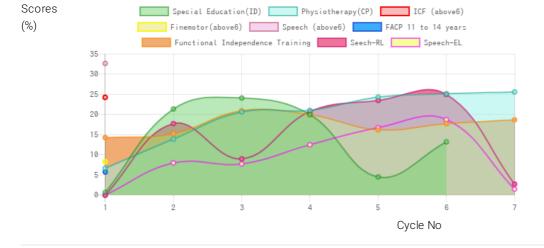

#### Functional FACP 11 to Independence Special Speech Education(ID) Physiotherapy(CP) ICF (above6) Finemotor(above6) (above6) 14 years Training Speech Evaluation Score % -RL-EL-Month-Score % - Month -Score % -Score % - Month -Score % -Score % -Score % - Month -No Month - Year Year Year Month - Year Year Month - Year Month - Year Year 1 0.68% - April -0.00% - 0.00% - April -6.67% - April - 2017 24.26% -8.33% - February -32.69% -5.74% -14.29% - June -2017 2017 February -2022 February -March - 2022 2018 2022 2022 2 21.37% -17.75% - 8.00% -13.92% - July -15.24% - July - 2018 February - 2019 June - 2018 2018 3 24.10% - August 9.00% - 7.75% -20.65% - February 20.95% - January -- 2019 February - 2019 2019 2019 4 20.00% -20.75% - 12.50% -20% - July - 2019 21.04% - August -2019 December -August - 2019 2020 5 4.53% - July -23.50% - 16.75% -24.33% - January -16.19% - December 2021 January - 2021 2021 - 2020 6 13.21% -25.00% - 18.75% -25.14% - July -17.74% - June -January - 2022 July - 2021 2021 2021 7 2.75% - 1.50% -25.62% - January -18.69% - January -January - 2022 2022 2022

Note: Variations in therapy outcome are due to several factors including the health of the child at the time of evaluation Progress Report Graph

Information:- CP - Cerebral Palsy; SB – Spina bifida; MD - Muscular Dystrophy; CTEV – Clubfoot; ID - Intellectual Disability; CP, MD – Cerebral Palsy/Multiple Disabilities; LV - Low Vision; TB - Total Blind; ADHD - Attention Deficit Hyperactive Disorder; DB - Deaf Blind; RL - Receptive language; EL - Expressive language;