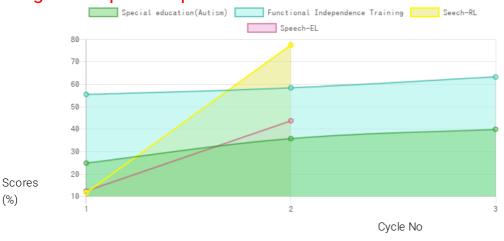

#### **Progress Report**

| Evaluation No | Special education(Autism)<br>Score % - Month - Year | Speech<br>RL - EL - Month - Year  | Functional Independence Training<br>Score % - Month - Year |
|---------------|-----------------------------------------------------|-----------------------------------|------------------------------------------------------------|
| 1             | 25.07% - January - 2021                             | 11.75% - 12.50% - July - 2021     | 55.83% - December - 2020                                   |
| 2             | 36.04% - July - 2021                                | 78.00% - 44.00% - February - 2022 | 58.81% - June - 2021                                       |
| 3             | 40.19% - January - 2022                             |                                   | 63.69% - January - 2022                                    |

Note: Variations in therapy outcome are due to several factors including the health of the child at the time of evaluation Progress Report Graph

Information:- CP - Cerebral Palsy; SB - Spina bifida; MD - Muscular Dystrophy; CTEV - Clubfoot; ID - Intellectual Disability; CP, MD - Cerebral Palsy/Multiple Disabilities; LV - Low Vision; TB - Total Blind; ADHD - Attention Deficit Hyperactive Disorder; DB - Deaf Blind; RL - Receptive language; EL - Expressive language;