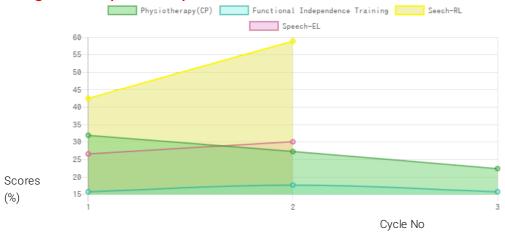

#### **Progress Report**

| Evaluation No | Physiotherapy(CP)<br>Score % - Month - Year | Speech<br>RL - EL - Month - Year  | Functional Independence Training<br>Score % - Month - Year |
|---------------|---------------------------------------------|-----------------------------------|------------------------------------------------------------|
| 1             | 32.10% - December - 2020                    | 42.75% - 26.75% - May - 2021      | 15.83% - December - 2020                                   |
| 2             | 27.43% - October - 2021                     | 59.25% - 30.25% - February - 2022 | 17.74% - July - 2021                                       |
| 3             | 22.49% - February - 2022                    |                                   | 15.83% - December - 2021                                   |

Note: Variations in therapy outcome are due to several factors including the health of the child at the time of evaluation Progress Report Graph

Information:- CP - Cerebral Palsy; SB - Spina bifida; MD - Muscular Dystrophy; CTEV - Clubfoot; ID - Intellectual Disability; CP, MD - Cerebral Palsy/Multiple Disabilities; LV - Low Vision; TB - Total Blind; ADHD - Attention Deficit Hyperactive Disorder; DB - Deaf Blind; RL - Receptive language; EL - Expressive language;