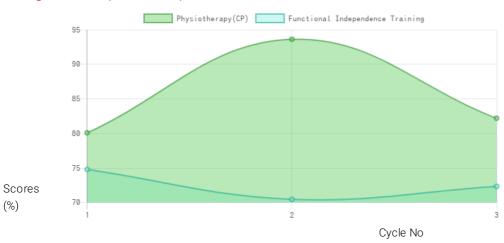

### **Progress Report**

| Evaluation No | Physiotherapy(CP)<br>Score % - Month - Year | Functional Independence Training<br>Score % - Month - Year |
|---------------|---------------------------------------------|------------------------------------------------------------|
| 1             | 80.25% - December - 2020                    | 74.88% - December - 2020                                   |
| 2             | 93.97% - July - 2021                        | 70.48% - June - 2021                                       |
| 3             | 82.38% - March - 2022                       | 72.38% - December - 2021                                   |

Note: Variations in therapy outcome are due to several factors including the health of the child at the time of evaluation

## **Progress Report Graph**

Information:- CP - Cerebral Palsy; SB - Spina bifida; MD - Muscular Dystrophy; CTEV - Clubfoot; ID - Intellectual Disability; CP, MD - Cerebral Palsy/Multiple Disabilities; LV - Low Vision; TB - Total Blind; ADHD - Attention Deficit Hyperactive Disorder; DB - Deaf Blind; RL - Receptive language; EL -Expressive language;