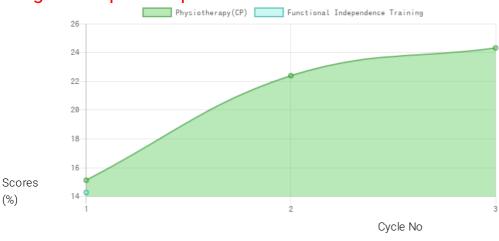

#### **Progress Report**

| Evaluation No | Physiotherapy(CP)<br>Score % - Month - Year |
|---------------|---------------------------------------------|
| 1             | 15.16% - April - 2021                       |
| 2             | 22.52% - August - 2021                      |
| 3             | 24.47% - January - 2022                     |

Note: Variations in therapy outcome are due to several factors including the health of the child at the time of evaluation

### **Progress Report Graph**

Information:- CP - Cerebral Palsy; SB - Spina bifida; MD - Muscular Dystrophy; CTEV - Clubfoot; ID - Intellectual Disability; CP, MD - Cerebral Palsy/Multiple Disabilities; LV - Low Vision; TB - Total Blind; ADHD - Attention Deficit Hyperactive Disorder; DB - Deaf Blind; RL - Receptive language; EL - Expressive language;