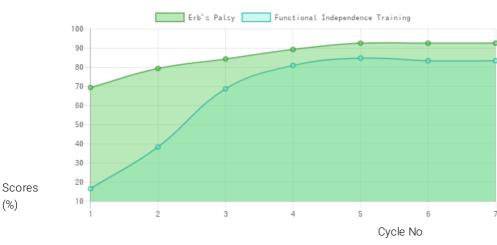

### **Progress Report**

|               | Erb's Palsy              | Functional Independence Training |  |
|---------------|--------------------------|----------------------------------|--|
| Evaluation No | Score % - Month - Year   | Score % - Month - Year           |  |
| 1             | 70.00% - August - 2018   | 16.81% - July - 2018             |  |
| 2             | 80.00% - July - 2019     | 38.71% - January - 2019          |  |
| 3             | 85.00% - August - 2019   | 69.29% - July - 2019             |  |
| 4             | 90.00% - February - 2020 | 81.57% - January - 2020          |  |
| 5             | 93.33% - December - 2020 | 85.48% - December - 2020         |  |
| 6             | 93.33% - July - 2021     | 84.05% - June - 2021             |  |
| 7             | 93.33% - February - 2022 | 84.05% - February - 2022         |  |

Note: Variations in therapy outcome are due to several factors including the health of the child at the time of evaluation Progress Report Graph

Information:- CP - Cerebral Palsy; SB - Spina bifida; MD - Muscular Dystrophy; CTEV - Clubfoot; ID - Intellectual Disability; CP, MD - Cerebral Palsy/Multiple Disabilities; LV - Low Vision; TB - Total Blind; ADHD - Attention Deficit Hyperactive Disorder; DB - Deaf Blind; RL - Receptive language; EL - Expressive language;