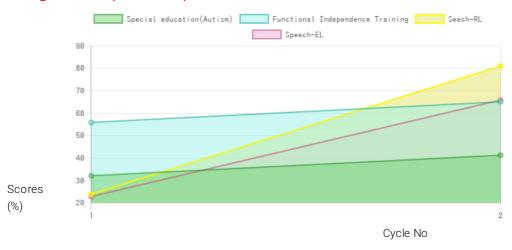

#### **Progress Report**

| Evaluation No | Speech<br>RL - EL - Month - Year  | Special education(Autism)<br>Score % - Month - Year | Functional Independence Training<br>Score % - Month - Year |
|---------------|-----------------------------------|-----------------------------------------------------|------------------------------------------------------------|
| 1             | 24.00% - 23.00% - June - 2021     | 32.26% - July - 2021                                | 56.19% - July - 2021                                       |
| 2             | 81.50% - 66.25% - February - 2022 | 41.51% - January - 2022                             | 65.48% - February - 2022                                   |

Note: Variations in therapy outcome are due to several factors including the health of the child at the time of evaluation

## Progress Report Graph

Information:- CP - Cerebral Palsy; SB - Spina bifida; MD - Muscular Dystrophy; CTEV - Clubfoot; ID - Intellectual Disability; CP, MD - Cerebral Palsy/Multiple Disabilities; LV - Low Vision; TB - Total Blind; ADHD - Attention Deficit Hyperactive Disorder; DB - Deaf Blind; RL - Receptive language; EL - Expressive language;