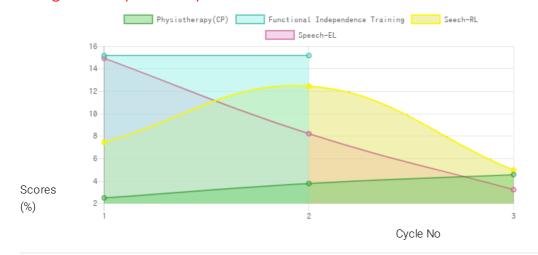

## **Progress Report**

| Evaluation No | Physiotherapy(CP)<br>Score % - Month - Year | Speech<br>RL - EL - Month - Year | Functional Independence Training<br>Score % - Month - Year |
|---------------|---------------------------------------------|----------------------------------|------------------------------------------------------------|
| 1             | 2.51% - March - 2021                        | 7.50% - 15.00% - April - 2021    | 15.24% - March - 2021                                      |
| 2             | 3.80% - July - 2021                         | 12.50% - 8.25% - July - 2021     | 15.24% - June - 2021                                       |
| 3             | 4.59% - January - 2022                      | 5.00% - 3.25% - January - 2022   |                                                            |

Note: Variations in therapy outcome are due to several factors including the health of the child at the time of evaluation Progress Report Graph

Information:- CP - Cerebral Palsy; SB - Spina bifida; MD - Muscular Dystrophy; CTEV - Clubfoot; ID - Intellectual Disability; CP, MD - Cerebral Palsy/Multiple Disabilities; LV - Low Vision; TB - Total Blind; ADHD - Attention Deficit Hyperactive Disorder; DB - Deaf Blind; RL - Receptive language; EL - Expressive language;