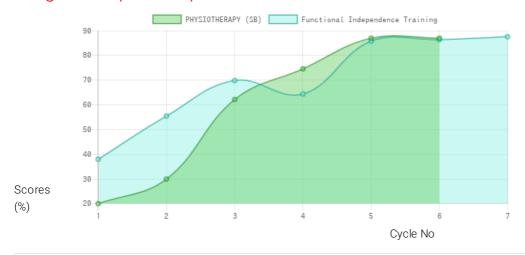

#### Therapies Given

PHYSIOTHERAPY (SB) Functional Independence Training

#### **Progress Report**

| Evaluation No | PHYSIOTHERAPY (SB)<br>Score % - Month - Year | Functional Independence Training<br>Score % - Month - Year |  |
|---------------|----------------------------------------------|------------------------------------------------------------|--|
| 1             | 20.00% - June - 2018                         | 38.1% - June - 2018                                        |  |
| 2             | 30.00% - February - 2019                     | 55.71% - January - 2019                                    |  |
| 3             | 62.50% - August - 2019                       | 70.24% - July - 2019                                       |  |
| 4             | 75.00% - December - 2020                     | 64.76% - January - 2020                                    |  |
| 5             | 87.50% - August - 2021                       | 86.31% - December - 2020                                   |  |
| 6             | 87.50% - January - 2022                      | 86.9% - July - 2021                                        |  |
| 7             |                                              | 88.1% - January - 2022                                     |  |

# Note: Variations in therapy outcome are due to several factors including the health of the child at the time of evaluation Progress Report Graph

Palsy/Multiple Disabilities; LV - Low Vision; TB - Total Blind; ADHD - Attention Deficit Hyperactive Disorder; DB - Deaf Blind; RL - Receptive language; EL - Expressive language;