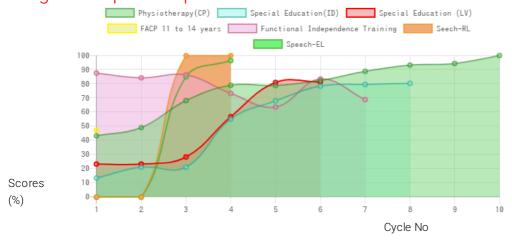

#### Progress Report

| Evaluation<br>No | Physiotherapy(CP)<br>Score % - Month -<br>Year | Special<br>Education(ID)<br>Score % - Month -<br>Year | Special Education<br>(LV)<br>Score % - Month -<br>Year | Speech<br>RL - EL - Month - Year      | FACP 11 to 14<br>years<br>Score % - Month -<br>Year | Functional Independence<br>Training<br>Score % - Month - Year |
|------------------|------------------------------------------------|-------------------------------------------------------|--------------------------------------------------------|---------------------------------------|-----------------------------------------------------|---------------------------------------------------------------|
| 1                | 43.34% - January -<br>2016                     | 13.50% - February -<br>2016                           | 23.33% - February -<br>2016                            | 0.00% - 0.00% - March -<br>2017       | 47.33% - February -<br>2022                         | 87.62% - July - 2018                                          |
| 2                | 49.14% - September -<br>2016                   | 21.20% - September -<br>2016                          | 23.33% - September -<br>2016                           | 0.00% - 0.00% - June - 2017           |                                                     | 84.29% - January - 2019                                       |
| 3                | 68.21% - April - 2017                          | 21.20% - April - 2017                                 | 28.36% - June - 2017                                   | 100.00% - 85.00% - July -<br>2018     |                                                     | 86.33% - July - 2019                                          |
| 4                | 79.05% - June - 2018                           | 55.21% - July - 2018                                  | 56.80% - December -<br>2020                            | 100.00% - 96.50% - February<br>- 2019 |                                                     | 73.33% - January - 2020                                       |
| 5                | 78.87% - February -<br>2019                    | 68.03% - February -<br>2019                           | 81.01% - July - 2021                                   |                                       |                                                     | 63.69% - December - 2020                                      |
| 6                | 82.44% - August -<br>2019                      | 78.46% - August -<br>2019                             | 81.33% - January -<br>2022                             |                                       |                                                     | 83.45% - December - 2021                                      |
| 7                | 88.90% - February -<br>2020                    | 79.66% - March -<br>2020                              |                                                        |                                       |                                                     | 68.93% - June - 2021                                          |
| 8                | 93.33% - December -<br>2020                    | 80.40% - December -<br>2020                           |                                                        |                                       |                                                     |                                                               |
| 9                | 94.44% - July - 2021                           |                                                       |                                                        |                                       |                                                     |                                                               |
| 10               | 100.00% - January -<br>2022                    |                                                       |                                                        |                                       |                                                     |                                                               |

# Note: Variations in therapy outcome are due to several factors including the health of the child at the time of evaluation Progress Report Graph

Information:- CP - Cerebral Palsy; SB – Spina bifida; MD - Muscular Dystrophy; CTEV – Clubfoot; ID - Intellectual Disability; CP, MD – Cerebral Palsy/Multiple Disabilities; LV - Low Vision; TB - Total Blind; ADHD - Attention Deficit Hyperactive Disorder; DB - Deaf Blind; RL - Receptive language; EL - Expressive language;