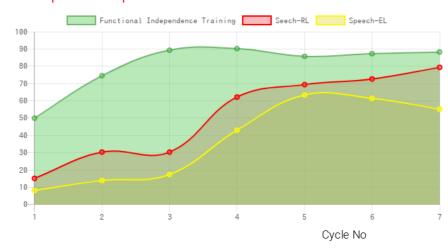

#### Therapies Given

Speech

Scores (%)

Functional Independence Training

#### **Progress Report**

| Evaluation No | Speech<br>RL - EL - Month - Year  | Functional Independence Training<br>Score % - Month - Year |
|---------------|-----------------------------------|------------------------------------------------------------|
| 1             | 15.25% - 8.25% - July - 2018      | 50.24% - July - 2018                                       |
| 2             | 30.50% - 14.00% - February - 2019 | 74.9% - January - 2019                                     |
| 3             | 30.50% - 17.50% - August - 2019   | 89.76% - July - 2019                                       |
| 4             | 62.50% - 43.25% - March - 2020    | 90.71% - January - 2020                                    |
| 5             | 69.75% - 63.75% - January - 2021  | 86.19% - January - 2021                                    |
| 6             | 73.00% - 61.75% - July - 2021     | 87.74% - June - 2021                                       |
| 7             | 79.75% - 55.50% - January - 2022  | 88.69% - January - 2022                                    |

Note:Variations in therapy outcome are due to several factors including the health of the child at the time of evaluation

## Progress Report Graph

Information:- CP - Cerebral Palsy; SB - Spina bifida; MD - Muscular Dystrophy; CTEV - Clubfoot; ID - Intellectual Disability; CP, MD - Cerebral Palsy/Multiple Disabilities; LV - Low Vision; TB - Total Blind; ADHD - Attention Deficit Hyperactive Disorder; DB - Deaf Blind; RL - Receptive language; EL - Expressive language;