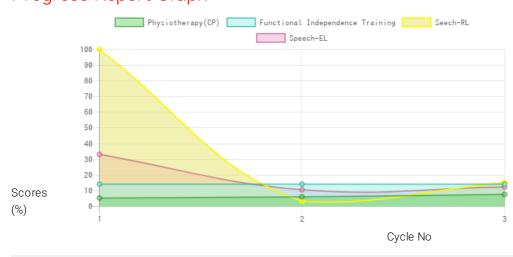

## **Progress Report**

| Evaluation No | Speech<br>RL - EL - Month - Year  | Physiotherapy(CP)<br>Score % - Month - Year | Functional Independence Training<br>Score % - Month - Year |
|---------------|-----------------------------------|---------------------------------------------|------------------------------------------------------------|
| 1             | 100.00% - 33.25% - January - 2021 | 5.47% - March - 2021                        | 14.29% - December - 2020                                   |
| 2             | 3.50% - 10.75% - July - 2021      | 6.26% - July - 2021                         | 14.29% - June - 2021                                       |
| 3             | 15.25% - 12.50% - January - 2022  | 7.82% - January - 2022                      | 14.29% - January - 2022                                    |

Note: Variations in therapy outcome are due to several factors including the health of the child at the time of evaluation Progress Report Graph

Information:- CP - Cerebral Palsy; SB – Spina bifida; MD - Muscular Dystrophy; CTEV – Clubfoot; ID - Intellectual Disability; CP, MD – Cerebral Palsy/Multiple Disabilities; LV - Low Vision; TB - Total Blind; ADHD - Attention Deficit Hyperactive Disorder; DB - Deaf Blind; RL - Receptive language; EL - Expressive language;