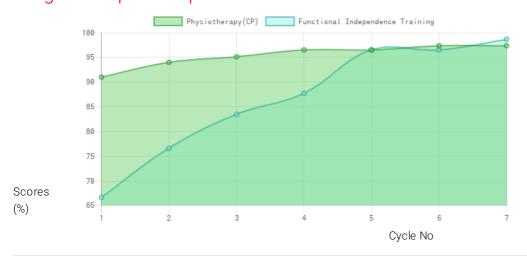

#### Progress Report

| Evaluation No | Physiotherapy(CP)<br>Score % - Month - Year | Functional Independence Training<br>Score % - Month - Year |  |
|---------------|---------------------------------------------|------------------------------------------------------------|--|
| 1             | 91.15% - July - 2018                        | 66.67% - July - 2018                                       |  |
| 2             | 94.17% - February - 2019                    | 76.67% - January - 2019                                    |  |
| 3             | 95.28% - August - 2019                      | 83.57% - July - 2019                                       |  |
| 4             | 96.67% - April - 2020                       | 87.86% - January - 2020                                    |  |
| 5             | 96.67% - December - 2020                    | 96.67% - December - 2020                                   |  |
| 6             | 97.50% - July - 2021                        | 96.67% - June - 2021                                       |  |
| 7             | 97.50% - February - 2022                    | 98.81% - January - 2022                                    |  |

# Note: Variations in therapy outcome are due to several factors including the health of the child at the time of evaluation Progress Report Graph

Information:- CP - Cerebral Palsy; SB – Spina bifida; MD - Muscular Dystrophy; CTEV – Clubfoot; ID - Intellectual Disability; CP, MD – Cerebral Palsy/Multiple Disabilities; LV - Low Vision; TB - Total Blind; ADHD - Attention Deficit Hyperactive Disorder; DB - Deaf Blind; RL - Receptive language; EL - Expressive language;