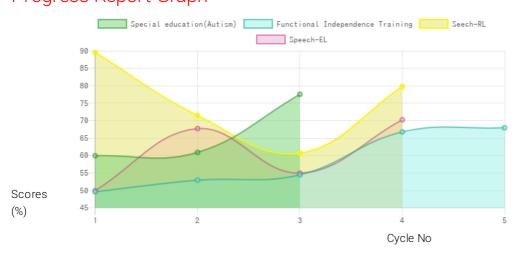

### **Progress Report**

| Evaluation No | Speech<br>RL - EL - Month - Year  | Special education(Autism)<br>Score % - Month - Year | Functional Independence Training<br>Score % - Month - Year |
|---------------|-----------------------------------|-----------------------------------------------------|------------------------------------------------------------|
| 1             | 89.50% - 50.00% - August - 2019   | 60.00% - December - 2020                            | 49.67% - July - 2019                                       |
| 2             | 71.50% - 67.75% - December - 2020 | 60.94% - July - 2021                                | 53% - January - 2020                                       |
| 3             | 60.75% - 55.00% - July - 2021     | 77.55% - January - 2022                             | 54.52% - December - 2020                                   |
| 4             | 79.75% - 70.25% - February - 2022 |                                                     | 66.79% - July - 2021                                       |
| 5             |                                   |                                                     | 67.98% - January - 2022                                    |

Note: Variations in therapy outcome are due to several factors including the health of the child at the time of evaluation Progress Report Graph

Information:- CP - Cerebral Palsy; SB - Spina bifida; MD - Muscular Dystrophy; CTEV - Clubfoot; ID - Intellectual Disability; CP, MD - Cerebral Palsy/Multiple Disabilities; LV - Low Vision; TB - Total Blind; ADHD - Attention Deficit Hyperactive Disorder; DB - Deaf Blind; RL - Receptive language; EL - Expressive language;