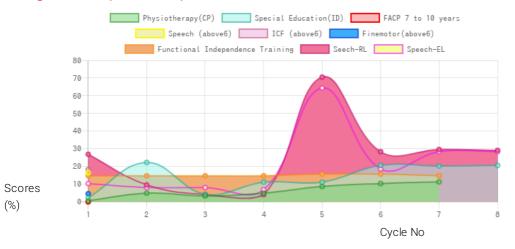

### **Progress Report**

| Evaluation<br>No | Physiotherapy(CP)<br>Score % - Month -<br>Year | Special<br>Education(ID)<br>Score % -<br>Month - Year | Speech<br>RL - EL - Month -<br>Year  | FACP 7 to 10<br>years<br>Score % -<br>Month - Year | Speech<br>(above6)<br>Score % -<br>Month - Year | ICF (above6)<br>Score % -<br>Month - Year | Finemotor(above6)<br>Score % - Month -<br>Year | Functional<br>Independence<br>Training<br>Score % - Month<br>- Year |
|------------------|------------------------------------------------|-------------------------------------------------------|--------------------------------------|----------------------------------------------------|-------------------------------------------------|-------------------------------------------|------------------------------------------------|---------------------------------------------------------------------|
| 1                | 0.78% - June -<br>2018                         | 2.39% - June -<br>2018                                | 27.00% - 10.50% - July<br>- 2018     | 0.16% -<br>February -<br>2022                      | 16.67% -<br>February -<br>2022                  | 18.38% -<br>February -<br>2022            | 4.76% - February -<br>2022                     | 14.9% - July -<br>2018                                              |
| 2                | 5.04% - July - 2018                            | 22.39% - July -<br>2018                               | 9.75% - 8.25% - July -<br>2018       |                                                    |                                                 |                                           |                                                | 14.9% - January -<br>2019                                           |
| 3                | 3.47% - February -<br>2019                     | 4.44% - January<br>- 2019                             | 4.25% - 8.25% -<br>February - 2019   |                                                    |                                                 |                                           |                                                | 14.9% - July -<br>2019                                              |
| 4                | 5.10% - July - 2019                            | 11.28% - August<br>- 2019                             | 4.25% - 7.00% -<br>August - 2019     |                                                    |                                                 |                                           |                                                | 14.9% - January -<br>2020                                           |
| 5                | 8.84% - March -<br>2020                        | 11.28% -<br>January - 2020                            | 70.75% - 64.50% -<br>April - 2020    |                                                    |                                                 |                                           |                                                | 15.83% -<br>December - 2020                                         |
| 6                | 10.51% - July -<br>2021                        | 20.80% -<br>December -<br>2020                        | 28.50% - 18.75% -<br>December - 2020 |                                                    |                                                 |                                           |                                                | 15.83% - June -<br>2021                                             |
| 7                | 11.44% - January -<br>2022                     | 20.38% - July -<br>2021                               | 29.75% - 28.50% -<br>August - 2021   |                                                    |                                                 |                                           |                                                | 14.88% -<br>December - 2021                                         |

|   | Physiotherapy(CP)<br>Score % - Month -<br>Year | ` ′ | Speech<br>RL - EL - Month -<br>Year  | FACP 7 to 10<br>years<br>Score % -<br>Month - Year | Speech<br>(above6)<br>Score % -<br>Month - Year | ` ' | Finemotor(above6) | Functional<br>Independence<br>Training<br>Score % - Month<br>- Year |  |
|---|------------------------------------------------|-----|--------------------------------------|----------------------------------------------------|-------------------------------------------------|-----|-------------------|---------------------------------------------------------------------|--|
| 8 |                                                |     | 29.25% - 28.50% -<br>February - 2022 |                                                    |                                                 |     |                   |                                                                     |  |

#### **Progress Report Graph**

Information:- CP - Cerebral Palsy; SB - Spina bifida; MD - Muscular Dystrophy; CTEV - Clubfoot; ID - Intellectual Disability; CP, MD - Cerebral Palsy/Multiple Disabilities; LV - Low Vision; TB - Total Blind; ADHD - Attention Deficit Hyperactive Disorder; DB - Deaf Blind; RL - Receptive language; EL - Expressive language;