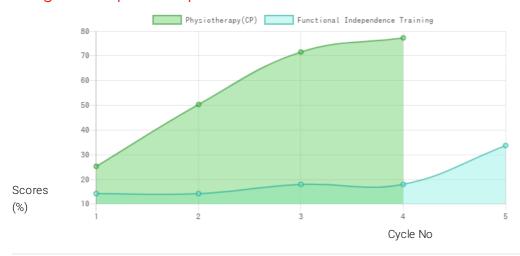

#### Therapies Given

Physiotherapy(CP) Functional Independence Training

#### Progress Report

| Evaluation No | Physiotherapy(CP)<br>Score % - Month - Year | Functional Independence Training<br>Score % - Month - Year |
|---------------|---------------------------------------------|------------------------------------------------------------|
| 1             | 25.42% - August - 2019                      | 14.29% - July - 2019                                       |
| 2             | 50.74% - December - 2020                    | 14.29% - January - 2020                                    |
| 3             | 72.20% - July - 2021                        | 18.1% - December - 2020                                    |
| 4             | 77.97% - January - 2022                     | 18.1% - July - 2021                                        |
| 5             |                                             | 33.93% - January - 2022                                    |

# Note: Variations in therapy outcome are due to several factors including the health of the child at the time of evaluation Progress Report Graph

Information:- CP - Cerebral Palsy; SB – Spina bifida; MD - Muscular Dystrophy; CTEV – Clubfoot; ID - Intellectual Disability; CP, MD – Cerebral Palsy/Multiple Disabilities; LV - Low Vision; TB - Total Blind; ADHD - Attention Deficit Hyperactive Disorder; DB - Deaf Blind; RL - Receptive language; EL - Expressive language;