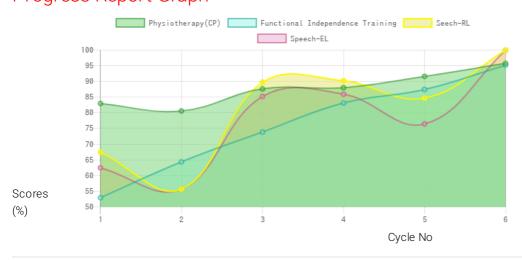

### **Progress Report**

| Evaluation No | Speech<br>RL - EL - Month - Year    | Physiotherapy(CP)<br>Score % - Month - Year | Functional Independence Training<br>Score % - Month - Year |
|---------------|-------------------------------------|---------------------------------------------|------------------------------------------------------------|
| 1             | 67.50% - 62.50% - February - 2019   | 83.03% - February - 2019                    | 53% - January - 2019                                       |
| 2             | 55.75% - 55.75% - August - 2019     | 80.65% - August - 2019                      | 64.43% - July - 2019                                       |
| 3             | 89.75% - 85.25% - April - 2020      | 87.71% - March - 2020                       | 73.95% - January - 2020                                    |
| 4             | 90.25% - 86.00% - December - 2020   | 88.06% - December - 2020                    | 83.21% - December - 2020                                   |
| 5             | 84.75% - 76.50% - August - 2021     | 91.67% - July - 2021                        | 87.5% - June - 2021                                        |
| 6             | 100.00% - 100.00% - February - 2022 | 95.83% - January - 2022                     | 95.24% - December - 2021                                   |

Note: Variations in therapy outcome are due to several factors including the health of the child at the time of evaluation Progress Report Graph

Palsy/Multiple Disabilities; LV - Low Vision; TB - Total Blind; ADHD - Attention Deficit Hyperactive Disorder; DB - Deaf Blind; RL - Receptive language; EL - Expressive language;