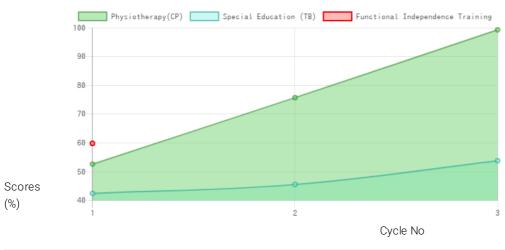

#### Therapies Given

Physiotherapy(CP)
Special Education (TB)
Functional Independence Training

## **Progress Report**

| Evaluation No | Physiotherapy(CP)<br>Score % - Month - Year | Special Education (TB)<br>Score % - Month - Year | Functional Independence Training<br>Score % - Month - Year |
|---------------|---------------------------------------------|--------------------------------------------------|------------------------------------------------------------|
| 1             | 52.80% - February - 2021                    | 42.53% - February - 2021                         | 60.12% - July - 2021                                       |
| 2             | 76.18% - July - 2021                        | 45.66% - July - 2021                             |                                                            |
| 3             | 100.00% - January - 2022                    | 53.99% - February - 2022                         |                                                            |

Note: Variations in therapy outcome are due to several factors including the health of the child at the time of evaluation

## Progress Report Graph

Information:- CP - Cerebral Palsy; SB - Spina bifida; MD - Muscular Dystrophy; CTEV - Clubfoot; ID - Intellectual Disability; CP, MD - Cerebral Palsy/Multiple Disabilities; LV - Low Vision; TB - Total Blind; ADHD - Attention Deficit Hyperactive Disorder; DB - Deaf Blind; RL - Receptive language; EL - Expressive language;