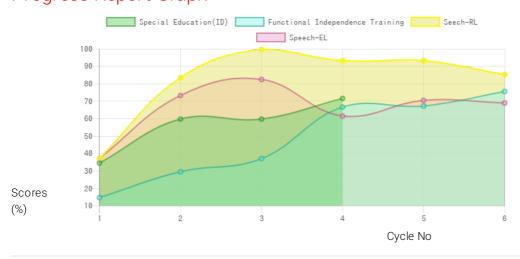

### **Progress Report**

| Evaluation No | Speech<br>RL - EL - Month - Year  | Special Education(ID)<br>Score % - Month - Year | Functional Independence Training<br>Score % - Month - Year |
|---------------|-----------------------------------|-------------------------------------------------|------------------------------------------------------------|
| 1             | 37.50% - 37.50% - January - 2019  | 34.70% - February - 2019                        | 14.9% - January - 2019                                     |
| 2             | 83.75% - 73.50% - August - 2019   | 60.00% - December - 2020                        | 29.76% - July - 2019                                       |
| 3             | 100.00% - 82.75% - March - 2020   | 60.00% - July - 2021                            | 37.29% - January - 2020                                    |
| 4             | 93.50% - 61.75% - December - 2020 | 71.89% - January - 2022                         | 66.9% - December - 2020                                    |
| 5             | 93.50% - 70.75% - July - 2021     |                                                 | 67.5% - July - 2021                                        |
| 6             | 85.50% - 69.25% - January - 2022  |                                                 | 75.83% - December - 2021                                   |

## Progress Report Graph

Information:- CP - Cerebral Palsy; SB - Spina bifida; MD - Muscular Dystrophy; CTEV - Clubfoot; ID - Intellectual Disability; CP, MD - Cerebral Palsy/Multiple Disabilities; LV - Low Vision; TB - Total Blind; ADHD - Attention Deficit Hyperactive Disorder; DB - Deaf Blind; RL - Receptive language; EL - Expressive language;