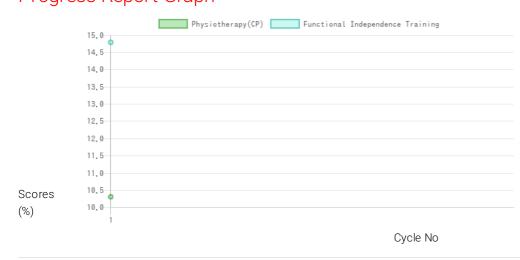

## **Progress Report**

| Evaluation No | Physiotherapy(CP)<br>Score % - Month - Year | Functional Independence Training<br>Score % - Month - Year |
|---------------|---------------------------------------------|------------------------------------------------------------|
| 1             | 10.32% - January - 2022                     | 14.88% - January - 2022                                    |

Note: Variations in therapy outcome are due to several factors including the health of the child at the time of evaluation Progress Report Graph

Information:- CP - Cerebral Palsy; SB – Spina bifida; MD - Muscular Dystrophy; CTEV – Clubfoot; ID - Intellectual Disability; CP, MD – Cerebral Palsy/Multiple Disabilities; LV - Low Vision; TB - Total Blind; ADHD - Attention Deficit Hyperactive Disorder; DB - Deaf Blind; RL - Receptive language; EL - Expressive language;