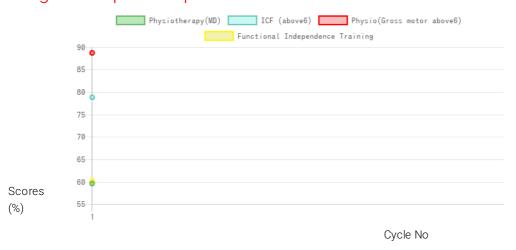

#### Therapies Given

Physiotherapy(MD)

ICF (above6)

Physio(Gross motor above6)

Functional Independence Training

#### **Progress Report**

|  | Evaluation No | Physiotherapy(MD)<br>Score % - Month - Year | ICF (above6)<br>Score % - Month - Year | Physio(Gross motor above6)<br>Score % - Month - Year | Functional Independence Training<br>Score % - Month - Year |
|--|---------------|---------------------------------------------|----------------------------------------|------------------------------------------------------|------------------------------------------------------------|
|  | 1             | 59.78% - January - 2022                     | 79.41% - February - 2022               | 89.50% - February - 2022                             | 60.36% - December - 2021                                   |

Note: Variations in therapy outcome are due to several factors including the health of the child at the time of evaluation

# Progress Report Graph

Information:- CP - Cerebral Palsy; SB - Spina bifida; MD - Muscular Dystrophy; CTEV - Clubfoot; ID - Intellectual Disability; CP, MD - Cerebral Palsy/Multiple Disabilities; LV - Low Vision; TB - Total Blind; ADHD - Attention Deficit Hyperactive Disorder; DB - Deaf Blind; RL - Receptive language; EL - Expressive language;