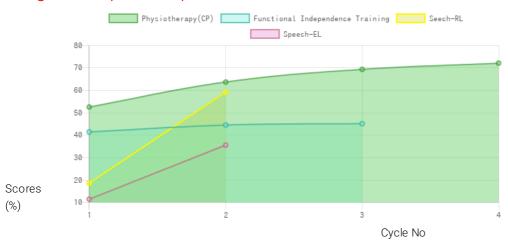

### **Progress Report**

| Evaluation No | Physiotherapy(CP) Score % - Month - Year | Speech<br>RL - EL - Month - Year  | Functional Independence Training<br>Score % - Month - Year |
|---------------|------------------------------------------|-----------------------------------|------------------------------------------------------------|
| 1             | 52.84% - June - 2020                     | 18.75% - 11.50% - July - 2021     | 41.67% - December - 2020                                   |
| 2             | 64.00% - December - 2020                 | 59.50% - 35.75% - February - 2022 | 44.76% - July - 2021                                       |
| 3             | 69.67% - July - 2021                     |                                   | 45.36% - December - 2021                                   |
| 4             | 72.44% - January - 2022                  |                                   |                                                            |

Note: Variations in therapy outcome are due to several factors including the health of the child at the time of evaluation

## Progress Report Graph

Information:- CP - Cerebral Palsy; SB - Spina bifida; MD - Muscular Dystrophy; CTEV - Clubfoot; ID - Intellectual Disability; CP, MD - Cerebral Palsy/Multiple Disabilities; LV - Low Vision; TB - Total Blind; ADHD - Attention Deficit Hyperactive Disorder; DB - Deaf Blind; RL - Receptive language; EL - Expressive language;