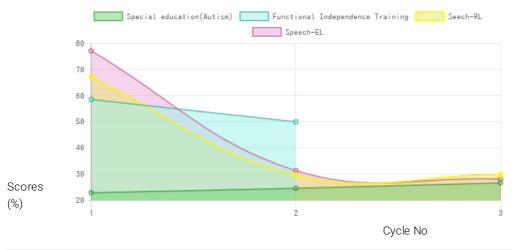

### **Progress Report**

| Evaluation No | Speech<br>RL - EL - Month - Year  | Special education(Autism)<br>Score % - Month - Year | Functional Independence Training<br>Score % - Month - Year |
|---------------|-----------------------------------|-----------------------------------------------------|------------------------------------------------------------|
| 1             | 67.50% - 77.50% - February - 2021 | 23.02% - February - 2021                            | 58.81% - July - 2021                                       |
| 2             | 29.75% - 31.50% - July - 2021     | 24.72% - July - 2021                                | 50.24% - January - 2022                                    |
| 3             | 30.00% - 28.25% - January - 2022  | 26.79% - January - 2022                             |                                                            |

Note: Variations in therapy outcome are due to several factors including the health of the child at the time of evaluation

## Progress Report Graph

Information:- CP - Cerebral Palsy; SB - Spina bifida; MD - Muscular Dystrophy; CTEV - Clubfoot; ID - Intellectual Disability; CP, MD - Cerebral Palsy/Multiple Disabilities; LV - Low Vision; TB - Total Blind; ADHD - Attention Deficit Hyperactive Disorder; DB - Deaf Blind; RL - Receptive language; EL - Expressive language;