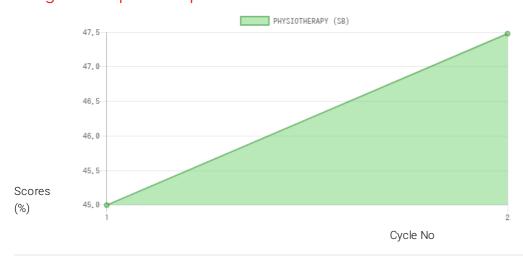

## Progress Report

|   | PHYSIOTHERAPY (SB)<br>Score % - Month - Year |
|---|----------------------------------------------|
| 1 | 45.00% - October - 2021                      |
| 2 | 47.50% - February - 2022                     |