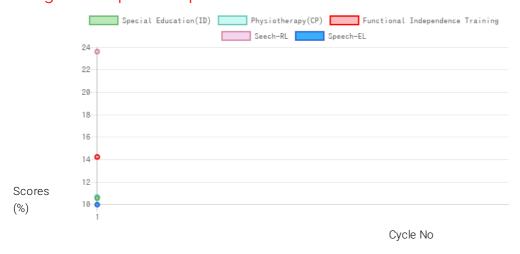

## **Progress Report**

| Evaluation No | Special Education(ID)<br>Score % - Month - Year | Physiotherapy(CP)<br>Score % - Month - Year | Speech<br>RL - EL - Month - Year  | Functional Independence Training<br>Score % - Month - Year |
|---------------|-------------------------------------------------|---------------------------------------------|-----------------------------------|------------------------------------------------------------|
| 1             | 10.57% - January - 2022                         | 10.69% - January - 2022                     | 23.75% - 10.00% - February - 2022 | 14.29% - October - 2021                                    |

Note: Variations in therapy outcome are due to several factors including the health of the child at the time of evaluation Progress Report Graph

Information:- CP - Cerebral Palsy; SB – Spina bifida; MD - Muscular Dystrophy; CTEV – Clubfoot; ID - Intellectual Disability; CP, MD – Cerebral Palsy/Multiple Disabilities; LV - Low Vision; TB - Total Blind; ADHD - Attention Deficit Hyperactive Disorder; DB - Deaf Blind; RL - Receptive language; EL - Expressive language;