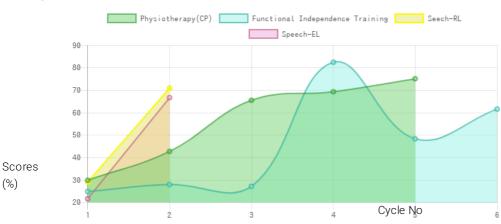

#### **Progress Report**

| Evaluation No | Physiotherapy(CP)<br>Score % - Month - Year | Speech<br>RL - EL - Month - Year | Functional Independence Training<br>Score % - Month - Year |
|---------------|---------------------------------------------|----------------------------------|------------------------------------------------------------|
| 1             | 30.03% - February - 2019                    | 29.25% - 21.75% - July - 2021    | 25% - January - 2019                                       |
| 2             | 42.94% - August - 2019                      | 71.25% - 67.00% - January - 2022 | 28.1% - July - 2019                                        |
| 3             | 65.83% - December - 2020                    |                                  | 27.29% - January - 2020                                    |
| 4             | 69.67% - July - 2021                        |                                  | 82.86% - December - 2020                                   |
| 5             | 75.48% - January - 2022                     |                                  | 48.57% - July - 2021                                       |
| 6             |                                             |                                  | 61.9% - January - 2022                                     |

Note: Variations in therapy outcome are due to several factors including the health of the child at the time of evaluation

## Progress Report Graph

Palsy/Multiple Disabilities; LV - Low Vision; TB - Total Blind; ADHD - Attention Deficit Hyperactive Disorder; DB - Deaf Blind; RL - Receptive language; EL - Expressive language;