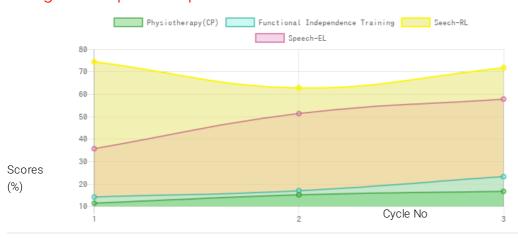

#### **Progress Report**

| Evaluation No | Physiotherapy(CP)<br>Score % - Month - Year | Speech<br>RL - EL - Month - Year  | Functional Independence Training<br>Score % - Month - Year |
|---------------|---------------------------------------------|-----------------------------------|------------------------------------------------------------|
| 1             | 11.53% - February - 2021                    | 75.00% - 36.00% - February - 2021 | 14.29% - February - 2021                                   |
| 2             | 15.28% - July - 2021                        | 63.25% - 51.75% - July - 2021     | 17.14% - August - 2021                                     |
| 3             | 16.84% - January - 2022                     | 72.25% - 58.25% - January - 2022  | 23.45% - December - 2021                                   |

Note: Variations in therapy outcome are due to several factors including the health of the child at the time of evaluation

### **Progress Report Graph**

Information:- CP - Cerebral Palsy; SB - Spina bifida; MD - Muscular Dystrophy; CTEV - Clubfoot; ID - Intellectual Disability; CP, MD - Cerebral Palsy/Multiple Disabilities; LV - Low Vision; TB - Total Blind; ADHD - Attention Deficit Hyperactive Disorder; DB - Deaf Blind; RL - Receptive language; EL -Expressive language;