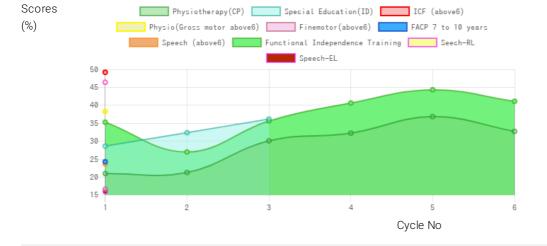

#### FACP 7 to Speech Functional Special ICF (above6) Physio(Gross 10 years (above6) Independence Physiotherapy(CP) Education(ID) Speech Score % motor above6) Finemotor(above6) Score % -Score % -Training RL - EL - Month **Evaluation** Score % - Month -Score % -Month -Score % -Score % - Month -Month -Month -Score % -No Year Month - Year - Year Year Month - Year Year Year Year Month - Year 28.68% - April 46.50% -49.26% -38.36% -16.67% - February -24.32% -23.72% -35.38% -1 21.05% - February -2019 - 2021 16.00% - July -February -February - 2022 2022 February -March -January - 2019 2021 2022 2022 2022 2 21.32% - July -32.45% - July 27.05% - July -2019 - 2021 2019 3 30.17% - July -36.23% -35.71% -2020 February -January - 2020 2022 4 32.31% - December 40.71% -- 2020 December - 2020 5 36.92% - July -44.4% - July -2021 2021 6 32.80% - February -41.19% -2022 February - 2022

# Progress Report Graph

Information:- CP - Cerebral Palsy; SB – Spina bifida; MD - Muscular Dystrophy; CTEV – Clubfoot; ID - Intellectual Disability; CP, MD – Cerebral Palsy/Multiple Disabilities; LV - Low Vision; TB - Total Blind; ADHD - Attention Deficit Hyperactive Disorder; DB - Deaf Blind; RL - Receptive language; EL - Expressive language;