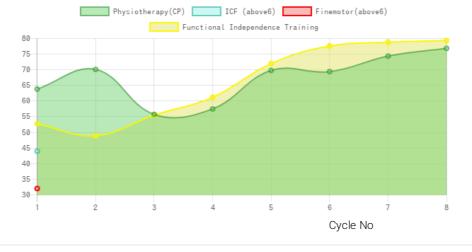

#### Physiotherapy(CP) ICF (above6) Finemotor(above6) Functional Independence Training Evaluation No Score % - Month - Year 32.14% - February - 2022 1 63.96% - July - 2018 44.12% - February - 2022 52.86% - June - 2018 70.26% - July - 2018 2 49.05% - July - 2018 3 55.86% - February - 2019 55.62% - January - 2019 57.63% - July - 2019 61.33% - July - 2019 4 5 69.96% - April - 2020 72.14% - January - 2020 69.57% - December - 2020 77.74% - November - 2020 6 7 74.52% - July - 2021 78.93% - June - 2021 77.01% - January - 2022 79.52% - December - 2021 8

Note:Variations in therapy outcome are due to several factors including the health of the child at the time of evaluation

# Progress Report Graph

Scores (%)

Information:- CP - Cerebral Palsy; SB – Spina bifida; MD - Muscular Dystrophy; CTEV – Clubfoot; ID - Intellectual Disability; CP, MD – Cerebral Palsy/Multiple Disabilities; LV - Low Vision; TB - Total Blind; ADHD - Attention Deficit Hyperactive Disorder; DB - Deaf Blind; RL - Receptive language; EL - Expressive language;