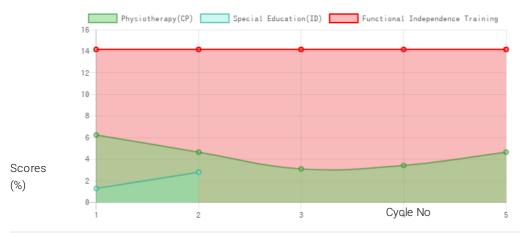

#### Therapies Given

Physiotherapy(CP) Special Education(ID) Functional Independence Training

#### **Progress Report**

1

2

3

4

5

#### Physiotherapy(CP) Special Education(ID) Functional Independence Training Evaluation No Score % - Month - Year Score % - Month - Year Score % - Month - Year 6.31% - July - 2019 1.32% - August - 2021 14.29% - July - 2019 4.71% - February - 2020 14.29% - January - 2020 2.83% - January - 2022 3.14% - November - 2020 14.29% - December - 2020 3.47% - July - 2021 14.29% - June - 2021

Note: Variations in therapy outcome are due to several factors including the health of the child at the time of evaluation

## Progress Report Graph

4.71% - January - 2022

Information:- CP - Cerebral Palsy; SB - Spina bifida; MD - Muscular Dystrophy; CTEV - Clubfoot; ID - Intellectual Disability; CP, MD - Cerebral Palsy/Multiple Disabilities; LV - Low Vision; TB - Total Blind; ADHD - Attention Deficit Hyperactive Disorder; DB - Deaf Blind; RL - Receptive language; EL -Expressive language;