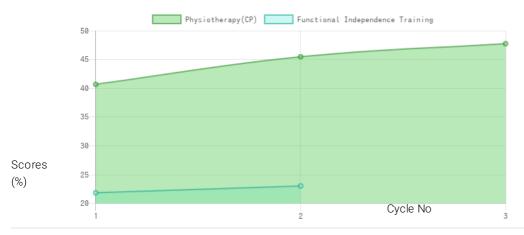

### **Progress Report**

| Evaluation No | Physiotherapy(CP)<br>Score % - Month - Year | Functional Independence Training<br>Score % - Month - Year |
|---------------|---------------------------------------------|------------------------------------------------------------|
| 1             | 40.96% - February - 2021                    | 21.9% - February - 2021                                    |
| 2             | 45.79% - July - 2021                        | 23.1% - July - 2021                                        |
| 3             | 48.10% - January - 2022                     |                                                            |

Note:Variations in therapy outcome are due to several factors including the health of the child at the time of evaluation

## Progress Report Graph

Information:- CP - Cerebral Palsy; SB – Spina bifida; MD - Muscular Dystrophy; CTEV – Clubfoot; ID - Intellectual Disability; CP, MD – Cerebral Palsy/Multiple Disabilities; LV - Low Vision; TB - Total Blind; ADHD - Attention Deficit Hyperactive Disorder; DB - Deaf Blind; RL - Receptive language; EL -Expressive language;