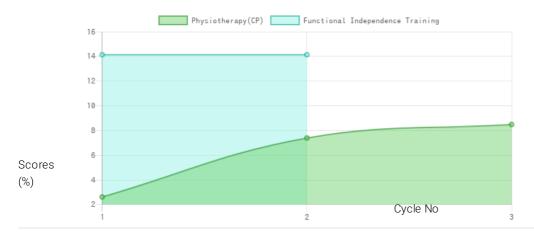

## **Progress Report**

| Evaluation No | Physiotherapy(CP)<br>Score % - Month - Year | Functional Independence Training<br>Score % - Month - Year |
|---------------|---------------------------------------------|------------------------------------------------------------|
| 1             | 2.63% - March - 2021                        | 14.29% - March - 2021                                      |
| 2             | 7.46% - July - 2021                         | 14.29% - July - 2021                                       |
| 3             | 8.57% - January - 2022                      |                                                            |

Note: Variations in therapy outcome are due to several factors including the health of the child at the time of evaluation

## Progress Report Graph

Information:- CP - Cerebral Palsy; SB – Spina bifida; MD - Muscular Dystrophy; CTEV – Clubfoot; ID - Intellectual Disability; CP, MD – Cerebral Palsy/Multiple Disabilities; LV - Low Vision; TB - Total Blind; ADHD - Attention Deficit Hyperactive Disorder; DB - Deaf Blind; RL - Receptive language; EL - Expressive language;